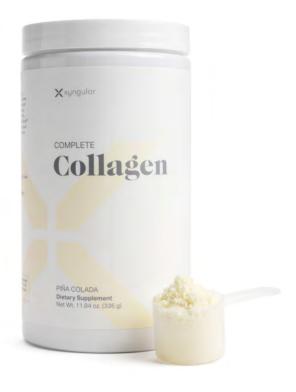

# What is Xyngular Complete Collagen?

Xyngular Complete Collagen™ is a multi-source collagen blend combined with a collagen builder blend specifically formulated to boost your natural collagen production.\* With digestive enzymes and a world-class amino acid profile, Xyngular Complete Collagen improves digestion, supports joint recovery, and gives you a piña colada collagen you want to drink.\*

#### **Directions**

Mix 1 scoop with 8 fl oz of room temperature water. Stir or shake to dissolve.